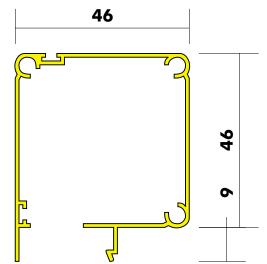

**Adaptability -** To adjust the blind width, only the cassette needs to be cut to the correct size. To adjust the length, only the side guides need to be cut correctly.

fixed.

Left: Dimensions of Cassette Case, Side Guides & Bottom Bar.