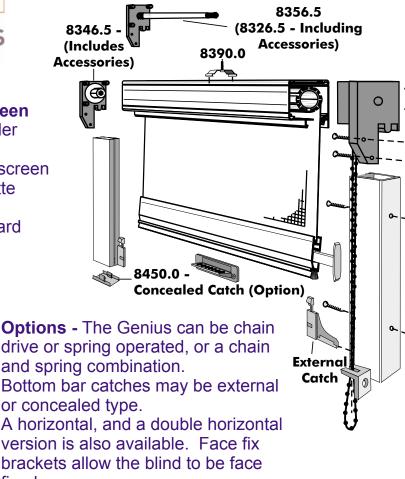

## Genius Roller Screen

The Genius Vertical Roller Flyscreen incorporates all the benefits of a roller style system.

One major advantage is that the flyscreen mesh retracts neatly into the cassette when closed.

The Genius system uses our standard 18x16 fibreglass charcoal mesh.

Above - Genius Roller shown reveal fitted.

**Flydor** can supply fully manufactured screens, kits or components for the Genius.

**Sizes -** The recommended maximum size of the Genius system is 2 metres square. The cassette comes pre-loaded with 1750mm or 2600mm drop mesh.