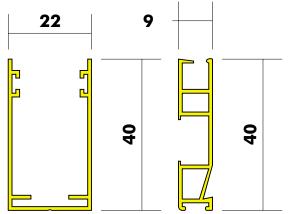

**Adaptability -** To adjust the blind width, only the cassette needs to be cut to the correct size. To adjust the length, only the side guides need to be cut correctly.

fixed.

Left: Dimensions of Cassette Case, Side Guides & Bottom Bar.