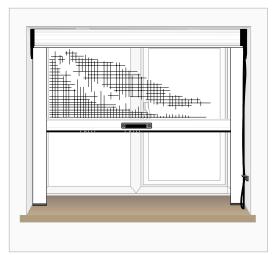

The Genius system uses our standard 18x16 fibreglass charcoal mesh.

Above - Genius Roller shown reveal fitted.

**Flydor** can supply fully manufactured screens, kits or components for the Genius.

**Sizes -** The recommended maximum size of the Genius system is 2 metres square. The cassette comes pre-loaded with 1750mm or 2600mm drop mesh.